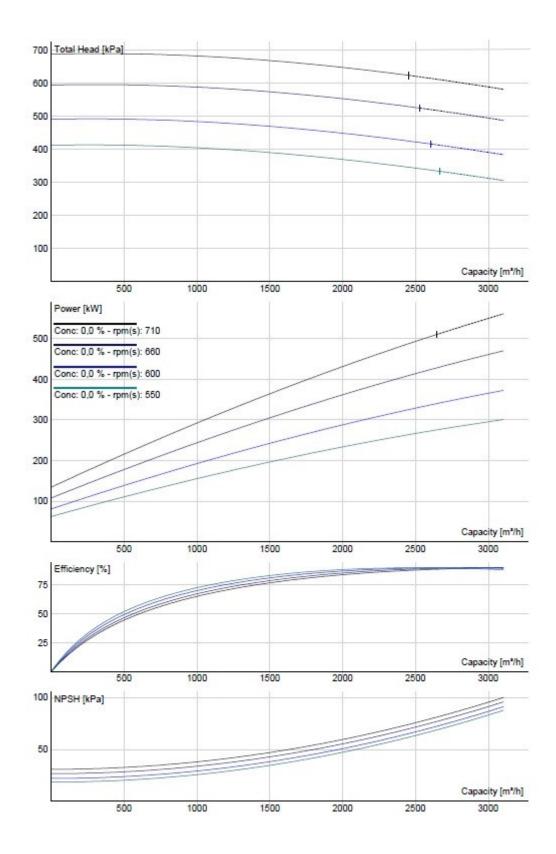

### **PUMP**

Mixture output : 2400 m3/hr
Max. pump pressure : 6,8 bar
Pump speed : max. 700 rpm
Spherical passage : 150 mm
Suction diameter pump : 350 mm
Discharge diameter pump : 300 mm