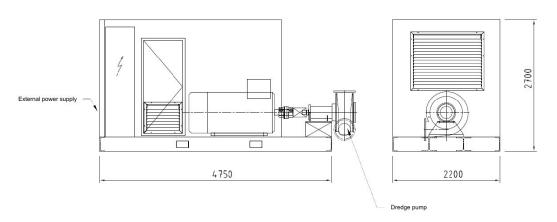

# **DIMENSIONS**

Length (excl. pump) : 4800 mm Width : 2438 mm Height : 2800 mm

### DRIVE

Manufacturer : Siemens
Type : Electrical
Power : 450 kW
External power supply : 630 kVA